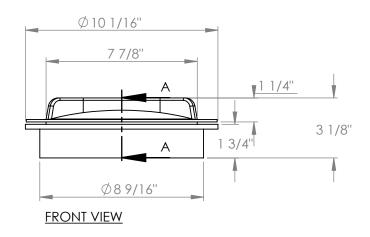

DRAWN BY:

JOSE H.

DESCRIPTION:

SHEET 1 OF 1

LID ASSY, NON-VENTED, 8"

PART NO. **SCALE: 1:5** 

30003-1

REV