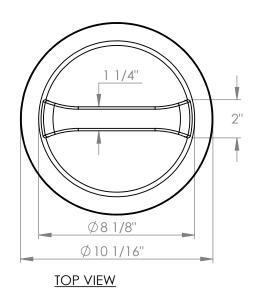

DRAWN BY:

JOSE H.

DESCRIPTION:

SHEET 1 OF 1

LID ASSY, NON-VENTED, 8"

PART NO. **SCALE: 1:5** 

30003-1

REV