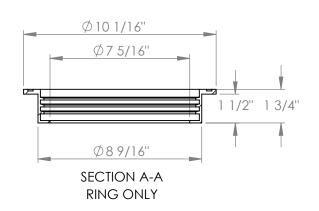

DRAWN BY:

JOSE H.

DESCRIPTION:

SHEET 1 OF 1

LID ASSY, NON-VENTED, 8"

PART NO. **SCALE: 1:5** 

30003-1

REV